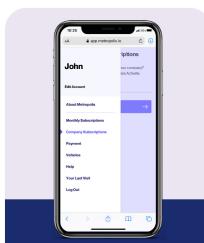

**3. Add Subscription** In the menu, tap "Company Subscriptions".

**4. Link Code** Enter the code provided by your company's admin. This will grant seamless access to park: no hang tags needed.

**5. Done!** You're all set - no other action is needed!