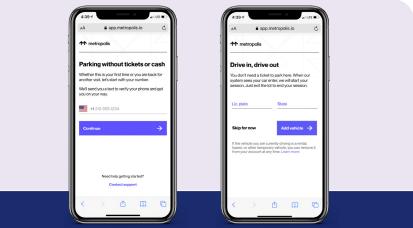

## 2. Create Your Profile

Enter your phone number and link your license plate. You'll be asked to enter your credit card information which is optional. Entering your credit card enables seamless access to the entire network.