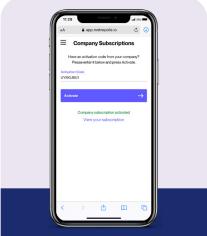

**3. Add Subscription** In the menu, tap "Company Subscriptions".

**4. Link Code** Enter the code provided by your company's admin. This will grant seamless access to park: no hang tags needed.

**5. Done!** You're all set - no other action is needed!