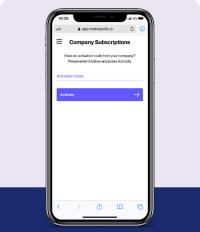

**3. Add Subscription** In the menu, tap "Company Subscriptions".

**4. Link Code** Enter the code provided by your company's admin. This will grant seamless access to park: no hang tags needed.

**5. Done!** You're all set - no other action is needed!